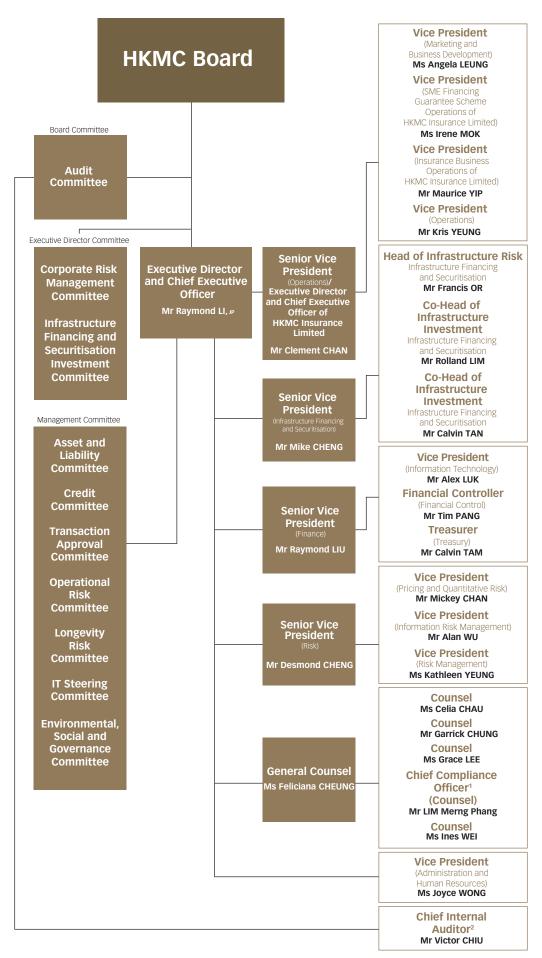

# Organisation Structure

# The Hong Kong Mortgage Corporation Limited

Asset Purchase and Debt Issuance

## HKMC Mortgage Management Limited

Loan Purchase, Origination and Servicing

Reporting to the Chief Executive Officer through the General Counsel

Reporting to the Chief Executive Officer on daily administrative function

Reporting to the Chief Executive Officer on daily administrative function

<sup>&</sup>lt;sup>1</sup> Reporting to the Chief Executive Officer on daily administrative function