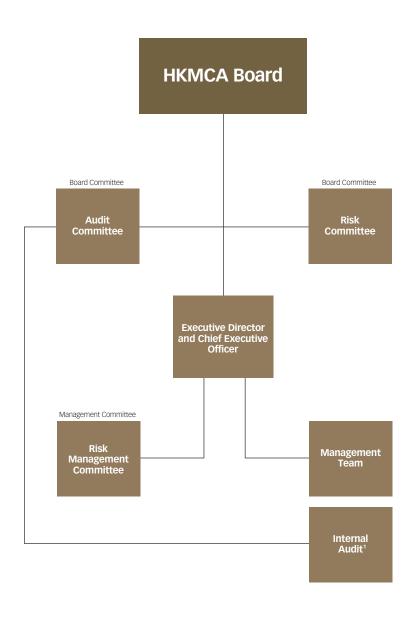

# Organisation Structure

# Organisation Structure

# **HKMC Annuity Limited**

Long Term Insurance Business

# The Hong Kong Mortgage Corporation Limited

Asset Purchase and Debt Issuance

### **HKMC Insurance Limited**

General Insurance Business

## HKMC Mortgage Management Limited

Loan Purchase, Origination and Servicing



Reporting to the Chief Executive Officer through the General Counsel

Reporting to the Chief Executive Officer on daily administrative function



Reporting to the Chief Executive Officer on daily administrative function



<sup>&</sup>lt;sup>1</sup> Reporting to the Chief Executive Officer on daily administrative function