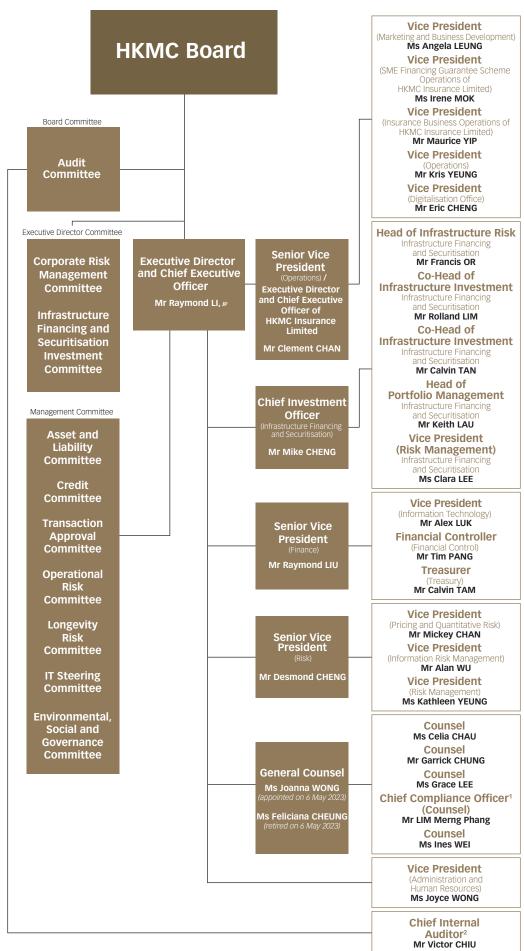

# Organisation Structure

## HKMC Mortgage Management Limited

Loan Purchase, Origination and Servicing

Reporting to the Chief Executive Officer through the General Counsel

Reporting to the Chief Executive Officer on daily administrative function

<sup>&</sup>lt;sup>1</sup> Reporting to the Chief Executive Officer on daily administrative function

<sup>&</sup>lt;sup>1</sup> Reporting to the Chief Executive Officer on daily administrative function