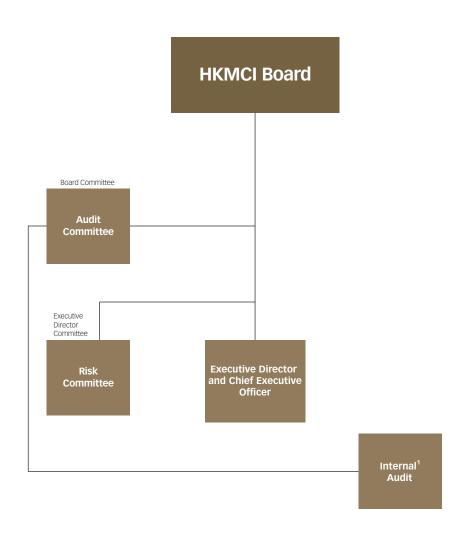

# **HKMC Annuity Limited**

Long Term Insurance Business

<sup>&</sup>lt;sup>1</sup> Reporting to the Chief Executive Officer on daily administrative function

<sup>&</sup>lt;sup>1</sup> Reporting to the Chief Executive Officer on daily administrative function