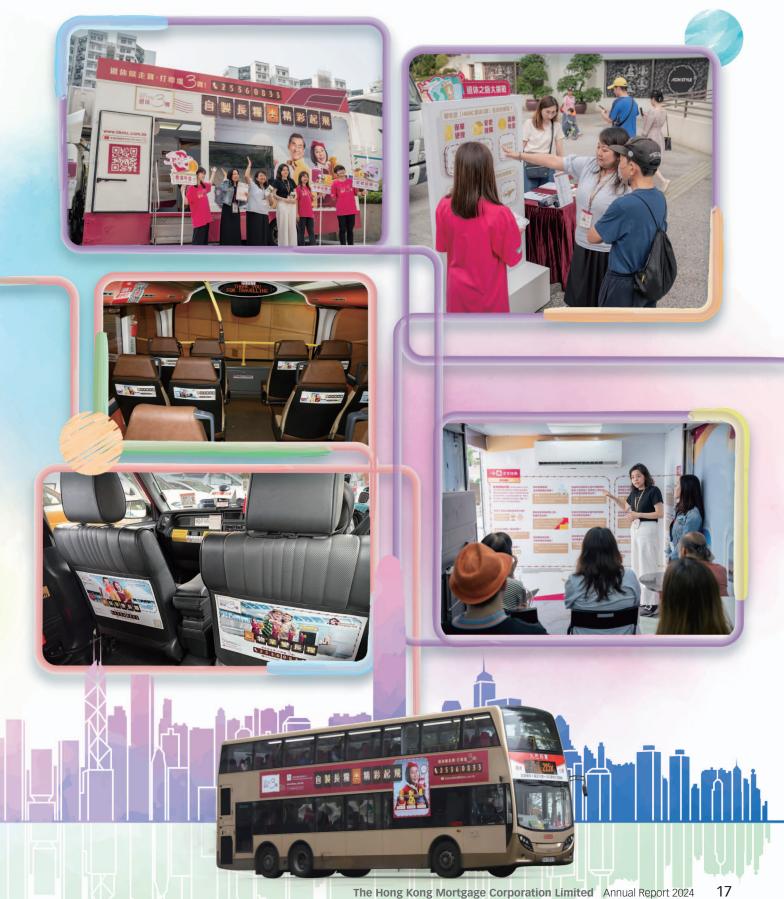

#### FAST Global Markets (Hong Kong, 728 followers

In our recent sentinar, we invited Mr. Terry Chui, also known as "Lum Sir." Founder of Homebloggerhk, to share his insights and real-life case studies on retirement planning. We were also privileged to have representatives from The Hong Kong Mortgage Corporation Limited (HKMC), deliver insightful presentations on the Policy Reverse Mortgage Programme (PRMP)\*, and the Reverse Mortgage Programme (RMP)\*.

Participants had the opportunity for one-on-one consultation with HKMC, gaining a deeper understanding on both PRMP^ & RMP^.

Thank you to everyone who attended this event! We look forward to continuing ou