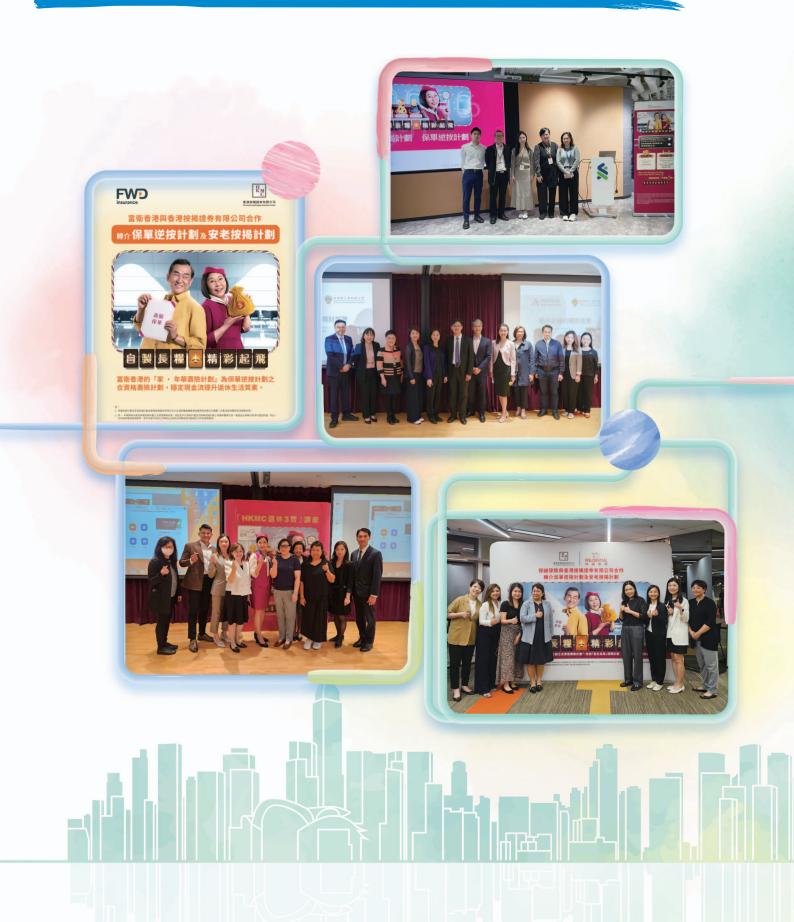

#### FAST Global Markets (Hong Kong, 728 followers

In our recent sentinar, we invited Mr. Terry Chui, also known as "Lum Sir." Founder of Homebloggerhk, to share his insights and real-life case studies on retirement planning. We were also privileged to have representatives from The Hong Kong Mortgage Corporation Limited (HKMC), deliver insightful presentations on the Policy Reverse Mortgage Programme (PRMP)\*, and the Reverse Mortgage Programme (RMP)\*.

Participants had the opportunity for one-on-one consultation with HKMC, gaining a deeper understanding on both PRMP^ & RMP^.

Thank you to everyone who attended this event! We look forward to continuing ou