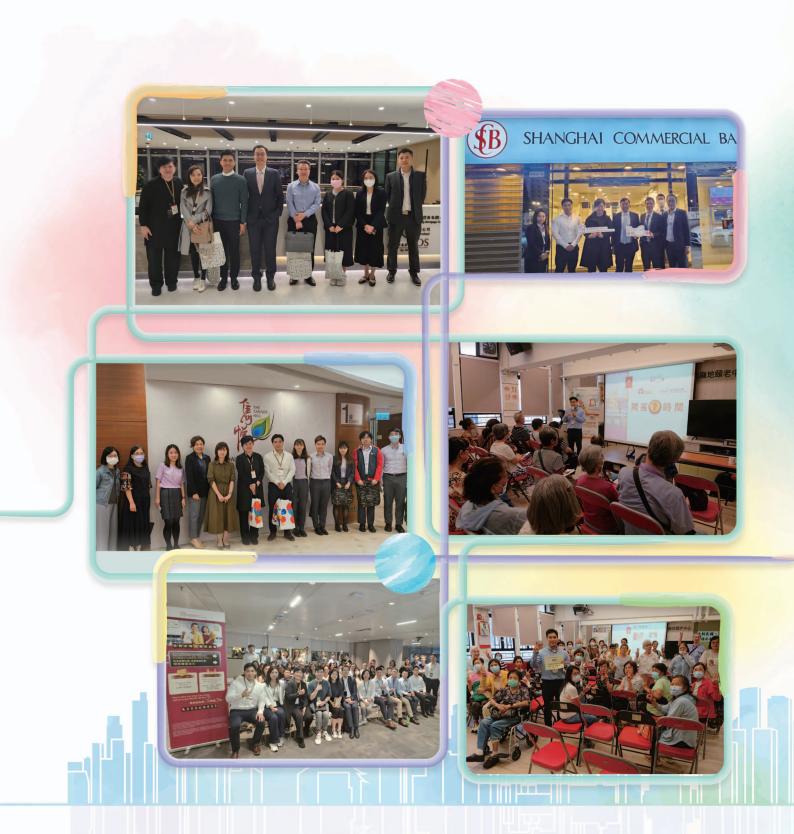

#### FAST Global Markets (Hong Kong, 728 followers

In our recent sentinar, we invited Mr. Terry Chui, also known as "Lum Sir." Founder of Homebloggerhk, to share his insights and real-life case studies on retirement planning. We were also privileged to have representatives from The Hong Kong Mortgage Corporation Limited (HKMC), deliver insightful presentations on the Policy Reverse Mortgage Programme (PRMP)\*, and the Reverse Mortgage Programme (RMP)\*.

Participants had the opportunity for one-on-one consultation with HKMC, gaining a deeper understanding on both PRMP^ & RMP^.

Thank you to everyone who attended this event! We look forward to continuing ou