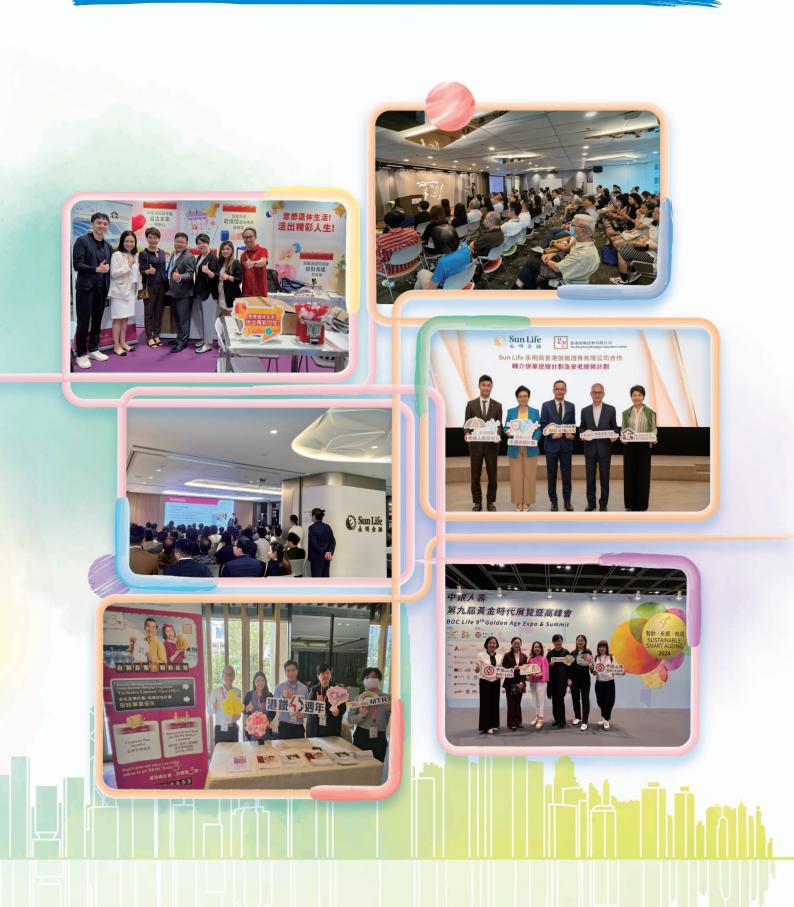

#### FAST Global Markets (Hong Kong, 728 followers

In our recent sentinar, we invited Mr. Terry Chui, also known as "Lum Sir." Founder of Homebloggerhk, to share his insights and real-life case studies on retirement planning. We were also privileged to have representatives from The Hong Kong Mortgage Corporation Limited (HKMC), deliver insightful presentations on the Policy Reverse Mortgage Programme (PRMP)\*, and the Reverse Mortgage Programme (RMP)\*.

Participants had the opportunity for one-on-one consultation with HKMC, gaining a deeper understanding on both PRMP^ & RMP^.

Thank you to everyone who attended this event! We look forward to continuing ou